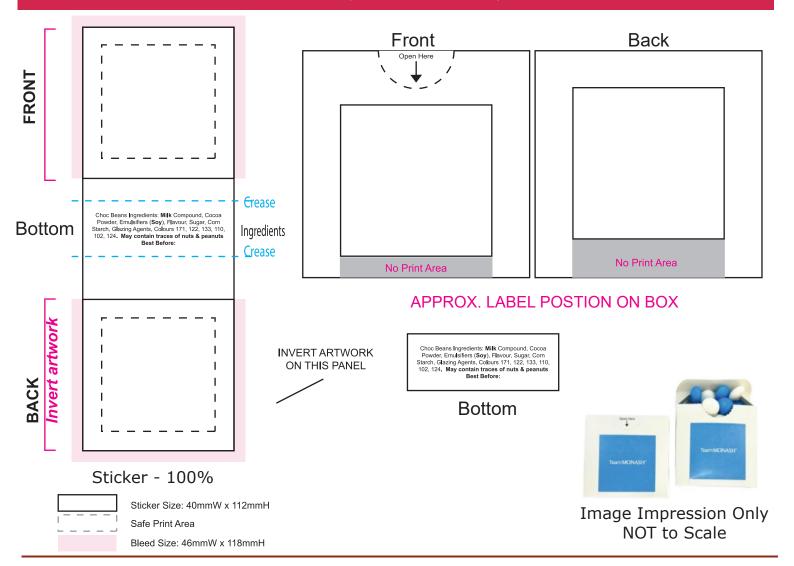

## Product Code : CC078B50 - Flip Lid Box 50g with Choc Beans

Description : Flip Lid Cardboard Box with 50g Choc Beans

Order# :

Company Name :

Contact :

Choc Bean Colour

Sticker Size : 40mmW x 112mmH (x2 Print Panels)

Print Colour : Customer must provide PMS Colour print guide

Quantity : Delivery Date :

Please note: Stickers are printed digitally, please provide PMS colours if a close match is crucial and please inform us of this when ordering. If PMS colours are not provided we will print directly from the file and resulting print will be taken as correct. Not all PMS colours can be matched. Exact PMS colour match is NOT guaranteed. It is highly recommended that editable linework is provided, without this we cannot be held responsible for colour discrepancies